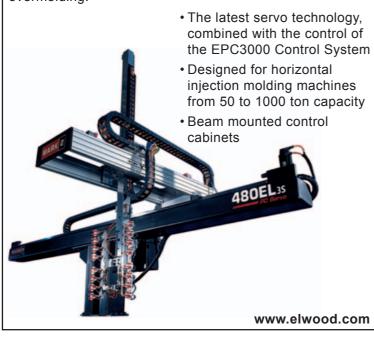

# EL3S SERIES

The EL3S servo robots maximize your cycles with packaging, degating or the ability to insert parts for overmolding.

# EPC3000 PC BASED CONTROLLER

The EPC 3000 uses a Pentium based processor, Windows 2000 operating system, and a profibus DP communications network to deliver the ultimate in automation control.

### Easy to Program

- Simple moves, I/O, and Timers
- Efficient rounding moves
- Off-line programming

### Powerful

- Store over 1000 programs
- Control up to 8 axes
- Up to 256 I/O points

### Easy to Use

- Brilliant 10 1/2" TFT display
- Durable, lightweight case
- On-line manual, wiring diagrams

www.elwood.com