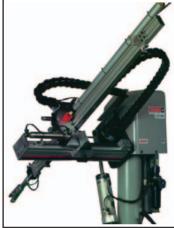

# EL<sub>2</sub> SERIES

EL<sub>2</sub> Series Traverse robots are well suited for parts and runner removal, insert loading, gate cutting and special parts handling outside of the press.