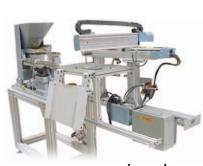

# **EMS** SERIES

EMS Series is utilized to replace costly and tedious hand operations as wll as provide consistant modling cycles yeilding higher quality parts.

 Provides a positive runner removal and may be adapted with vacuum end-of-arm tooling