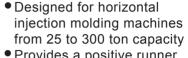

# **EMS** SERIES

EMS Series is utilized to replace costly and tedious hand operations as wll as provide consistant modling cycles yeilding higher quality parts.

 Provides a positive runner removal and may be adapted with vacuum end-of-arm tooling