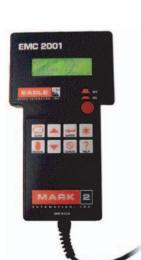

# EMC 2001 OPERATORS PENDANT

The EMC 2001 operators pendant can be used with all Elwood Mark2 sprue pickers. This standardization allows your personnel to operate a variety of units with minimal training.

- Four line LCD and eight button key pad provide simple operation and set-up
- Offers full function control and complete diagnostics for every robot