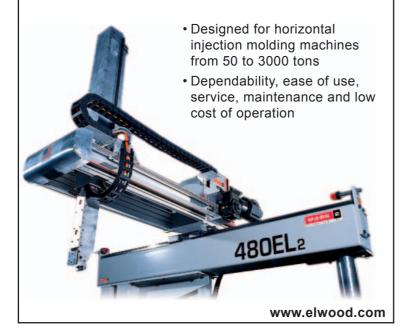

# EL<sub>2</sub> SERIES

EL<sub>2</sub> Series Traverse robots are well suited for parts and runner removal, insert loading, gate cutting and special parts handling outside of the press.