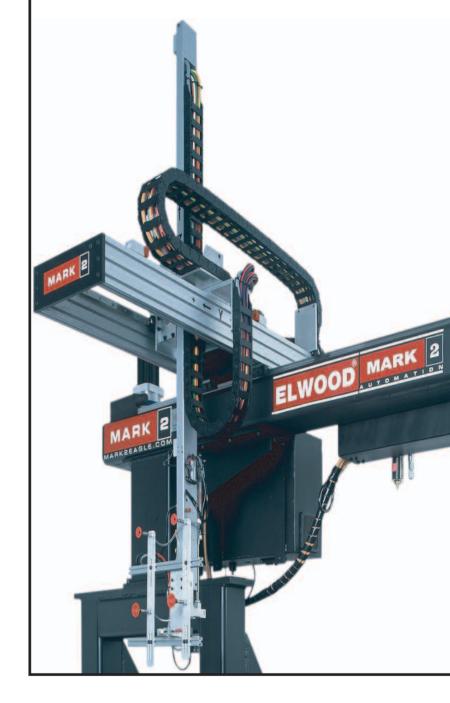

# EL3S SERIES

The EL3S servo robots maximize your cycles with packaging, degating or the ability to insert parts for overmolding.