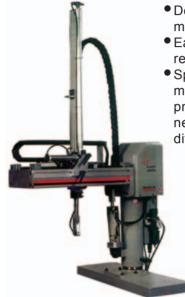

# ES2 SERIES

ES<sub>2</sub> Series swing model is a heavy duty sprue picker. The swing type design pivots the arm out over the operator side of backside press safety gate for runner release.

- Designed for molding machines up to 500 tons
- Easily adaptable with parts removal end-of-arm tooling
- Sprue gripper with soild state micro processor controlled pneumatic sprue detector needs no adjustment for different sprue sizes