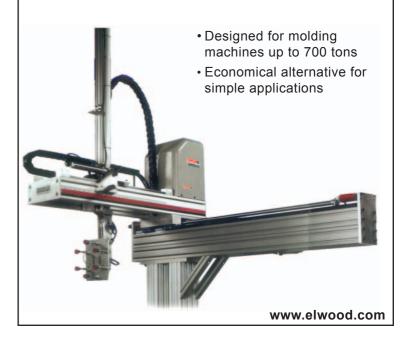

# ELC<sub>2</sub> SERIES

MARK 2 AUTOMATION

ELC<sub>2</sub> Series traverse model is a simple, pneumatic unit for part and runner removal.